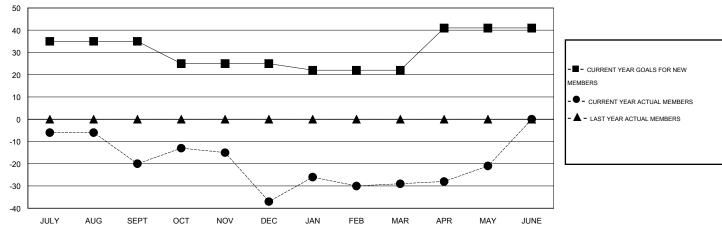

| Members               |                    |                                     |                    |                  |  |  |  |  |  |  |  |
|-----------------------|--------------------|-------------------------------------|--------------------|------------------|--|--|--|--|--|--|--|
| RESULTS FOR 2015-2016 |                    |                                     |                    |                  |  |  |  |  |  |  |  |
| QUARTER               | NEW MEMBER<br>GOAL | CHARTER AND<br>NEW MEMBERS<br>ADDED | DROPPED<br>MEMBERS | NET<br>GAIN/LOSS |  |  |  |  |  |  |  |
| JULY/AUG/SEPT         | 35                 | 20                                  | 40                 | -20              |  |  |  |  |  |  |  |
| OCT/NOV/DEC           | -10                | 33                                  | 50                 | -17              |  |  |  |  |  |  |  |
| JAN/FEB/MAR           | -3                 | 43                                  | 35                 | 8                |  |  |  |  |  |  |  |
| APR/MAY/JUNE          | 19                 | 25                                  | 17                 | 8                |  |  |  |  |  |  |  |